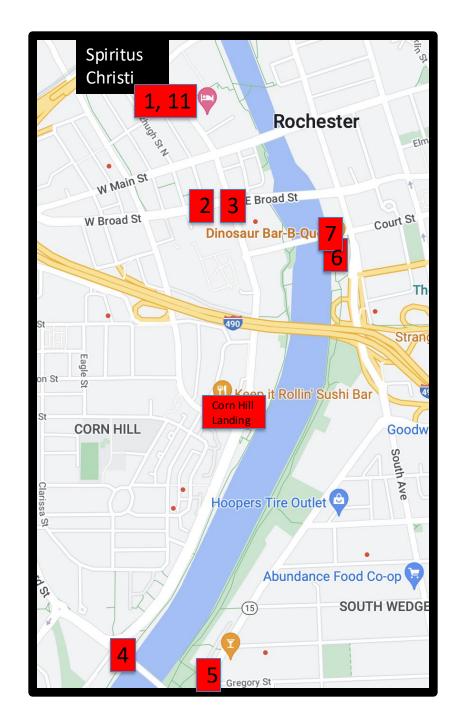

## Mental Health Center RIVERWALK

- 1. Turn **RIGHT** onto Fitzhugh from Spiritus
- 2. (cross street) Turn LEFT onto Broad Street
- 3. Turn **RIGHT** onto EXCHANGE @ War Memorial (Follow along River on the trail after Corn Hill Landing!)
- 4. Turn LEFT onto FORD Street (Bridge)
- 5. Turn LEFT onto RIVERWAY Trail (After Bridge)
- 6. **VEER LEFT** at apartments before DINO BBQ
- 7. Turn LEFT onto Court Street (at Dino BBQ)
- 8. Turn **RIGHT** onto EXCHANGE Street
- 9. Turn **LEFT** onto BROAD Street
- 10. Turn **RIGHT** onto Fitzhugh Street (Cross Main St heading towards Church)

11. Welcome back!

Spiritus is on the left!